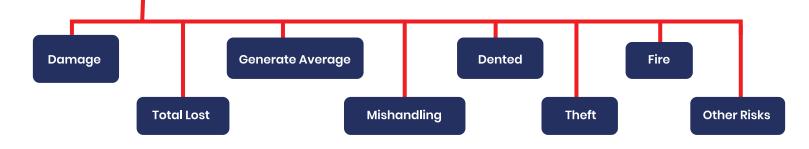

**MARINE INSURANCE** 

Sea Marine Insurance / Air Marine Insurance/ Goods In Transit / Storage Insurance

Our marine insurance services provide coverage for items that are transported through sea, and the logistics of such operations can determine the cost and potential risk of the journey.

#### Depending on the type of the insurance chosen, a policy may cover.

Properly organized logistics can also provide extra protection against damage or loss and help reduce the costs associated with a marine insurance policy. It is important to work with an experienced professional to ensure that the marine insurance policy is tailored to the specific needs of the voyage.