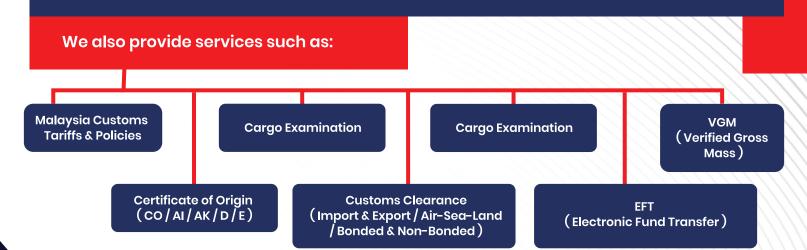

Side Loader (Triple Axle)

CUSTOMS BROKERAGE Sea / Air / Land

**ICL Global Transport Sdn Bhd** customs brokerage services are a key part of our service. We provide an extensive range of services, including the filling of paperwork and helping you to understand the complexities of customs regulations.

By understanding the complexities of customs regulations, custom brokers can ensure goods are shipped according to all applicable regulations, providing peace of mind to their clients in the knowledge that their products will arrive safely and without any costly delays due to incorrect paperwork